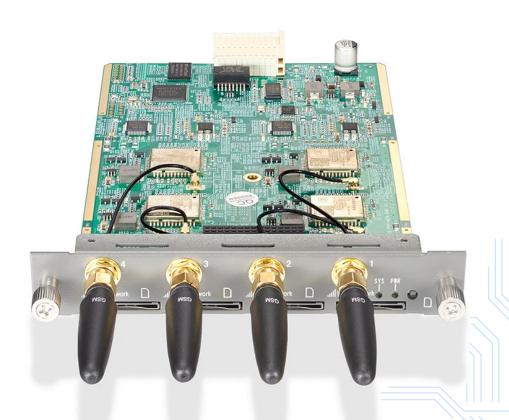

# **OpenVox GWM401G Wireless Gateway Module**

#### Overview

OpenVox GWM401G Wireless Gateway Module allows OpenVox wireless VS-GW1202/1600/2120 series gateways to support GSM connection to the VoIP devices, each module offers 4 GSM channels.

They can bring you excellent HD voice service with multiple codecs, including G.711U, G.711A, GSM, G.722, G.723, G.726, G.729, and also flexible SMS service with multiple SMS API. The GWM420 Series Wireless Gateway Module will be 100% compatible with Asterisk, 3CX, FreePBX, FreeSWITCH and VOS VoIP operating platform, and help users reduce telecommunications and communication costs.

| OpenVox GWM401G Wireless Gateway Module |                              |
|-----------------------------------------|------------------------------|
| Product Name                            | GWM401G                      |
| Module Type                             | GSM                          |
| Module Number                           | 4                            |
| Channel Number                          | 4                            |
| Band                                    | GSM:<br>850/900/1800/1900MHz |
| Power                                   | 28W                          |
| Weight (without antenna)                | 164g                         |
| Dimension (without antenna)             | 124mm*185mm*21mm             |
| SIM Card                                | Hot-Swap                     |
| Operation Temperature                   | 0℃~40℃                       |
| Operation Humidity Range                | 10% ~ 90%                    |
| Storage Temperature Range               | -20℃ ~ 70℃                   |